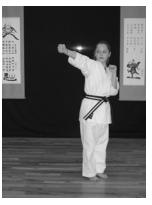

Right foot steps back into left guard

Right front kick & set forward

Left foot slides up to right foot

Right foot slides up to left foot

Left jab

**Right cross** 

Left inward elbow strike

A

**Right inward** elbow strike

Execute a right inside crescent kick

right into

stance

**Right knee kick** 

Finish in a left guard

Bring hands to chest and then down opening the right hand

Palms are held tight to the side