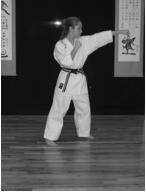

## Junior 9th Kyu Requirement Sparring Set #2

Kiotsuke (Attention)

Rei (Bow)

Return to attention stance

Yoi (ready), left hand over right hand

Step back with the right foot into a left guard and kiai

Left jab eye level

Right cross chest level

Repeat jab/cross combination 3 more times

Left hand low block

Right hand low block

Left middle inside block

Right middle inside block

Left high block

**Right high block** 