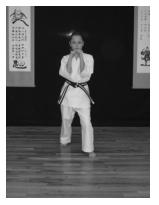

Right cross chest level

Repeat jab/cross combination 3 more times

Left hand low block

Right hand low block

Left middle inside block

Right middle inside block

Left high block

**Right high block** 

Left leg block

Left jab

**Right cross &** kiai

**Right foot steps** forward & turn

**Right cross** 

to left foot

Left steps across & turn

Left cross