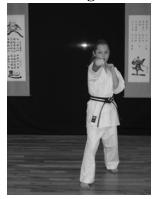

## Junior 9th Kyu Requirement Sparring Set #2

Kiotsuke (Attention)

Rei (Bow)

Return to attention stance

Yoi (ready), left hand over right hand

Step back with the right foot into a left guard and kiai

Left jab eye level

Right cross chest level

Repeat jab/cross combination 3 more times

Left hand low block

Right hand low block

Left middle inside block

Right middle inside block

Left high block

**Right high block** 