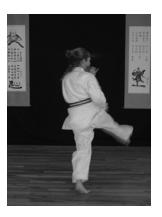

**Right inward** elbow strike

Execute a right inside crescent kick

right into

stance

**Right knee kick** 

Finish in a left guard

Bring hands to chest and then down opening the right hand

Palms are held tight to the side