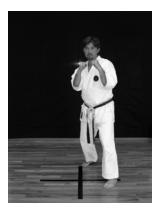

## Junior 8th Kyu Requirement Sparring Set #3

Kiotsuke (Attention)

Rei (Bow)

Yoi (ready), left hand over right hand

Step back with the right foot into a left guard and kiai

Left low block

**Right cross to chest** 

Left inside block

**Right cross to chest** 

Left high block

**Right cross to chest** 

Left leg block

Set the left foot forward

**Right front kick** 

Set the right foot forward