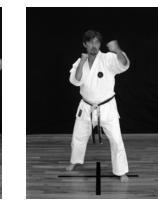

Right jab

Left cross

**Right low block** 

Left cross

**Right inside block** 

Left cross

Right high block

Left cross