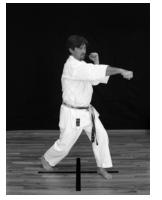

## Junior 8th Kyu Requirement Sparring Set #3

Kiotsuke (Attention)

Rei (Bow)

Yoi (ready), left hand over right hand

Step back with the right foot into a left guard and kiai

Left low block

**Right cross to chest** 

Left inside block

**Right cross to chest** 

Left high block

**Right cross to chest** 

Left leg block

Set the left foot forward

**Right front kick** 

Set the right foot forward