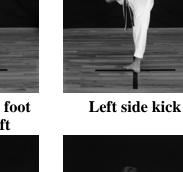

Slide the left foot up and load right leg

Left roundhouse kick, set forward

Left side kick, set forward

**Right backfist to** 

Turn your head looking over right shoulder

Slide the right foot up to the left foot