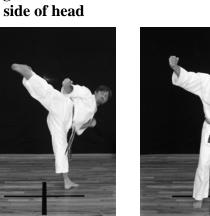

Slide the left foot up and load right leg

Left roundhouse kick, set forward

Left side kick, set forward

**Right backfist to** 

Turn your head looking over right shoulder

Slide the right foot up to the left foot

Lift your right leg up loaded

Pivot to your right 45 degrees

**Right side kick Right backfist** 

Left cross and kiai

Left cross

Pivot on the left foot, face 45 degrees

**Right cross** 

Slide the right foot up to the left